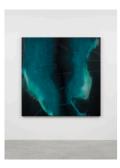

Pieta 2021 Pigment and pencil on white Aquacryl on aluminium  $190 \times 190 \times 5.2$  cm 74 3/4 x 74 3/4 x 2 in HOUS210001

Enigma 2020 Pigment and pencil on black Aquacryl on aluminium  $190 \times 190 \times 5.3$  cm 74 3/4 x 74 3/4 x 2 in HOUS200009