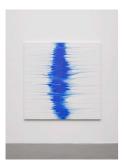

Pieta 2021 Pigment and pencil on white Aquacryl on aluminium  $190 \times 190 \times 5.2$  cm 74 3/4 x 74 3/4 x 2 in HOUS210001

Enigma 2020 Pigment and pencil on black Aquacryl on aluminium  $190 \times 190 \times 5.3$  cm 74 3/4 x 74 3/4 x 2 in HOUS200009