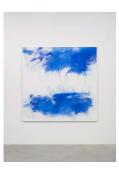

Loci 2021 Pigment and pencil on white Aquacryl on aluminium  $190 \times 190 \times 5.4$  cm 74 3/4 x 74 3/4 x 2 1/8 in HOUS210003

Pneuma 2020 Pigment and pencil on white Aquacryl on aluminium  $190 \times 190 \times 5.3$  cm 74 3/4 x 74 3/4 x 2 in HOUS200008